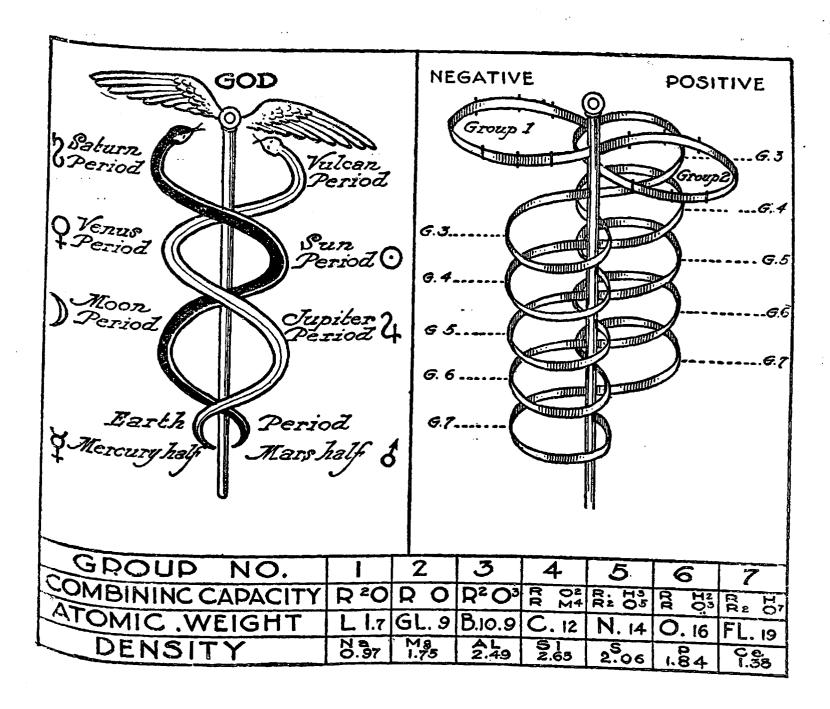

#### Diagram 14B

| Day.      | Corresponds to the                | Is ruled by |
|-----------|-----------------------------------|-------------|
| Saturday  | Saturn Period                     | Saturn      |
| bundav    | Sun Period                        | The Sun     |
| Monday    |                                   | The Moon    |
| -uesdav   | First half of the Earth Period    | Mars        |
| Wednesda. | y Second half of the Earth Period | Mercury     |
| Thursday  | Juniter Period                    | Jupiter     |
| Friday    | Venus Period                      | Venus       |

DAYS OF WEEK AND CORRESPONDENCES

DIAGRAM IS