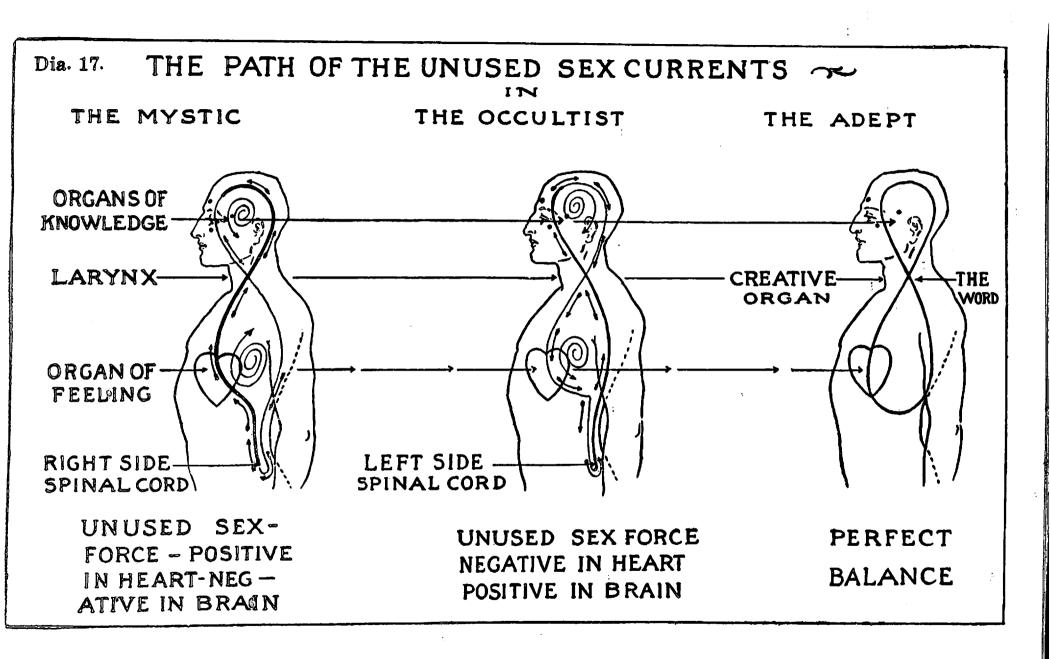

### Diagram 11A

Hip Wave Righer Worlds

Temale Organ originales. Female Organ alrophies

Male Organ originales. Male Organ alrophies

Central point

Malerial World

Diagram 13A

| Dia                    | gram 14. Ghe                                                 | vekicles                                        | of the his                                  | hest Init                                          | iates & o                                             | rdinary hu | manity                               |
|------------------------|--------------------------------------------------------------|-------------------------------------------------|---------------------------------------------|----------------------------------------------------|-------------------------------------------------------|------------|--------------------------------------|
|                        |                                                              | Saturn                                          | Period                                      | Sun (                                              | Period                                                | Moon:      |                                      |
| Zod-<br>iacal<br>Signs | The Worlds in which these orders have corresponding vehicles | Ghe<br>trishest<br>Irritate<br>is<br>Ghe tather | Ohe ordinary humanity are now Lords of Mind | Ghe<br>highest<br>Initiate is<br>Christ<br>Ghe Son | Ghe<br>ordinary<br>humanity<br>are now<br>Arch-angels | Jehovah    | The ordinary humanity are now Angels |
| 13 Allos               | ther World                                                   | ٨                                               |                                             |                                                    |                                                       |            |                                      |
| 12 Y                   | oł                                                           | /\                                              |                                             | ٨                                                  |                                                       |            |                                      |
| 118                    | God                                                          | 777                                             |                                             | 7\                                                 |                                                       |            |                                      |
| 10 II                  | World of                                                     |                                                 | _ A _                                       | 11                                                 |                                                       | $\Delta$   |                                      |
| 9 50                   | Virgin                                                       |                                                 |                                             |                                                    | -1-                                                   |            |                                      |
| 8 1                    | Spirits                                                      |                                                 |                                             |                                                    |                                                       |            |                                      |
| 7 111                  | World of Divine Spirit                                       |                                                 |                                             |                                                    |                                                       |            |                                      |
| 6-~                    | World of Life Spirit                                         |                                                 |                                             |                                                    |                                                       |            |                                      |
| 5 m                    | े इ. Region of Abstract Chought                              |                                                 |                                             |                                                    |                                                       |            |                                      |
| 4 1                    | Region of Concrete Ghought                                   |                                                 |                                             |                                                    |                                                       |            |                                      |
| 3 78                   | Desire World                                                 |                                                 |                                             |                                                    |                                                       |            |                                      |
| 2 m                    | Etheric Region _<br>(hemical Region                          |                                                 | _ Jesus                                     | <i>\$111118</i> .                                  |                                                       |            |                                      |
| 1 76                   | ₹3 (hemical Region                                           |                                                 | Bodies                                      |                                                    |                                                       |            |                                      |

| Dia                    | Isram 14. Che                                                | vekicles                                       | of the his                                  | hest Init                               | iates & or                                           | rdinary hu  | manity                               |
|------------------------|--------------------------------------------------------------|------------------------------------------------|---------------------------------------------|-----------------------------------------|------------------------------------------------------|-------------|--------------------------------------|
|                        |                                                              | Saturn 2 Period                                |                                             | Sur OPEriod                             |                                                      | Moon DRemod |                                      |
| Zod-<br>iacal<br>Signs | The Worlds in which these orders have corresponding vehicles | The<br>hishest<br>Initiate<br>is<br>Ghe tather | Oke ordinary kumanity are now Lords of Mind | Ghe<br>highest<br>Initiate is<br>Christ | Ghe<br>ordinary<br>humanity<br>are now<br>Anchangels | Jehovak     | The ordinary humanity are now Angels |
| 13 Alloge              | ther World                                                   | ٨                                              |                                             |                                         |                                                      |             | 29,                                  |
| 12 Y                   | oł                                                           | /-                                             |                                             | ٨                                       |                                                      |             |                                      |
| 118                    | God                                                          | -/ -\ -                                        |                                             | 7/                                      |                                                      | Λ           |                                      |
| 10 II                  | World of                                                     |                                                | Λ                                           | 1                                       |                                                      | $\Lambda$   |                                      |
| 9 5                    | Virgin                                                       |                                                |                                             | I I_T_                                  | -1-1                                                 |             |                                      |
| 81                     | Spirits                                                      |                                                |                                             |                                         |                                                      |             |                                      |
| TM                     | World of Divine Spirit                                       |                                                |                                             |                                         |                                                      |             |                                      |
| 6-~                    | World of Life Spirit                                         |                                                |                                             |                                         |                                                      |             |                                      |
| 5 m                    | Region of Abstract Chought                                   |                                                |                                             |                                         |                                                      |             |                                      |
| 4 1                    | Region of Concrete Ghought                                   |                                                |                                             |                                         |                                                      |             |                                      |
| 3 78                   | Desire World                                                 |                                                |                                             |                                         |                                                      |             |                                      |
| 2 ***                  | Etheric Region_                                              | 1                                              | _ Jesus                                     | 5/11/10                                 |                                                      |             |                                      |
| 1 74                   | É\$ Chemical Region                                          |                                                | Bodies                                      |                                         |                                                      |             |                                      |