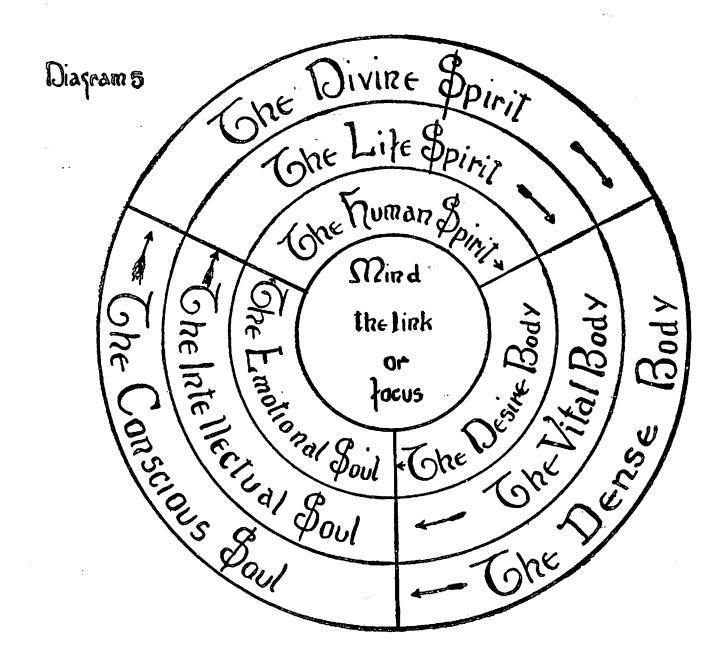

Diagram 4A

Diagram 5 shows the Tenfold Constitution of Man.

Man is a threefold Spirit, possessing a Mind by means of which he governs a threefold Body, which he emanated from himself to gather experience. This threefold body he transmutes into a threefold Soul, upon which he nourishes himself from impotence to omnipotence.

| The Divine Spirit ( The Life Spirit { The Human Spirit ( | from • | The Dense Body The Vital Body The Desire Body | as      | Intellectual Soul |
|----------------------------------------------------------|--------|-----------------------------------------------|---------|-------------------|
| The Human Spirit (                                       | itself | The Desire Body                               | pabulum | (Emotional Soul   |

The mirror of Mind also contributes increasingly to spiritual growth as the thoughts which it transmits to and from the Spirit polish it to greater brightness, sharpening and intensifying its focus more and more to a single point, perfectly flexible and under the control of the Spirit.