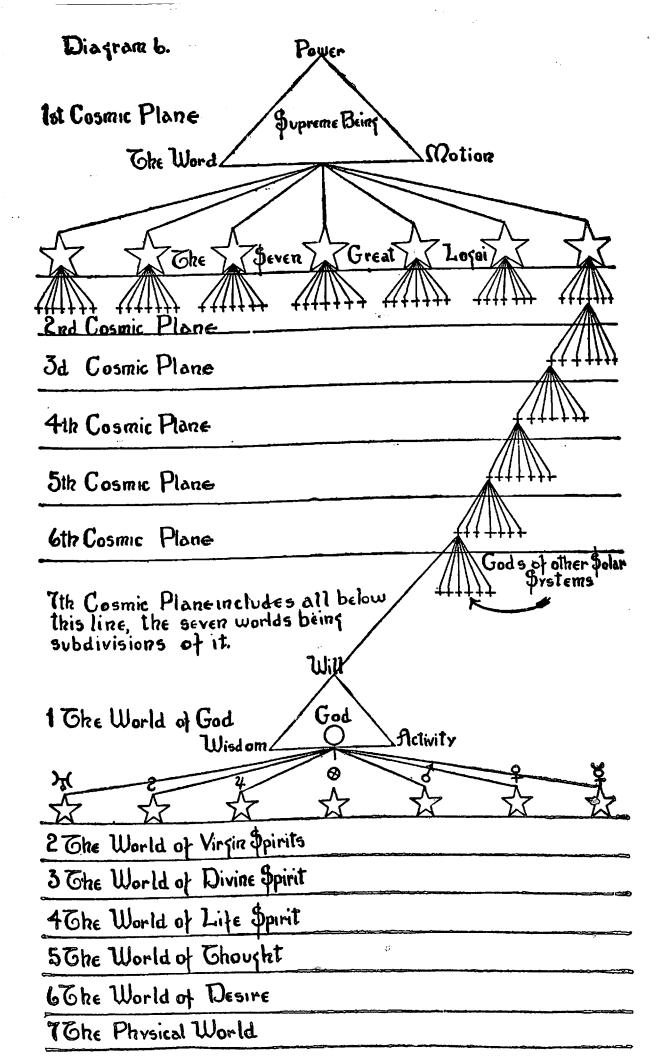

#### DIAGRAM 9.

The Twelve Great Creative Hierarchies.

| 7.1: 1 C.                                                                            |
|--------------------------------------------------------------------------------------|
| Zodiacal Sign. Name. Status.                                                         |
| 1 Aries NamelessThe first and second or-<br>2 - Taurus Namelessders are said to have |
| passed beyond the ken of                                                             |
| anyone on Earth. It is                                                               |
| known that they gave                                                                 |
| some assistance at the                                                               |
| beginning of our evolu-                                                              |
| tion.                                                                                |
| The three following orders worked                                                    |
| of their own free will to help man                                                   |
| during the three periods which pre-                                                  |
| ceded the Earth Period. They have                                                    |
| also passed to liberation:  3 - Gemini Seraphimwho, in the Moon Period,              |
| aroused in man-in-the                                                                |
| making the germ of the                                                               |
| human spirit—the Ego,                                                                |
| 4 · Cancer Cherubimwho, in the Sun Period,                                           |
| aroused the germ of the                                                              |
| life spirit.                                                                         |
| 5 - Leo Lords of Flamewho, in the Saturn Period, aroused the germ of                 |
| the divine spirit and gave                                                           |
| the germ of the dense                                                                |
| body.                                                                                |
| The following Seven Creative Hier-                                                   |
| archies are active in the Earth Period:                                              |
| 6 - Virgo Lords of Wisdom who, in the Sun Period.                                    |
| started the vital body.                                                              |
| 7 - Libra. Lords of Individuality. who, in the Moon Period, started the desire body. |
| 8 - Scorpio Lords of Form. who have special charge                                   |
| of human evolution in                                                                |
| the Earth Period.                                                                    |
| Sagittarius. Lords of Mind the humanity of the                                       |
| Saturn Period.                                                                       |
| 10 - Capricornus Archangels. the humanity of the                                     |
| Sun Period.  11 - Aquarius Angelsthe humanity of the                                 |
| Moon Period                                                                          |
| 12-Pisces. The Virgin Spirits who are the humanity of                                |
| the present Earth Period                                                             |
| ·                                                                                    |