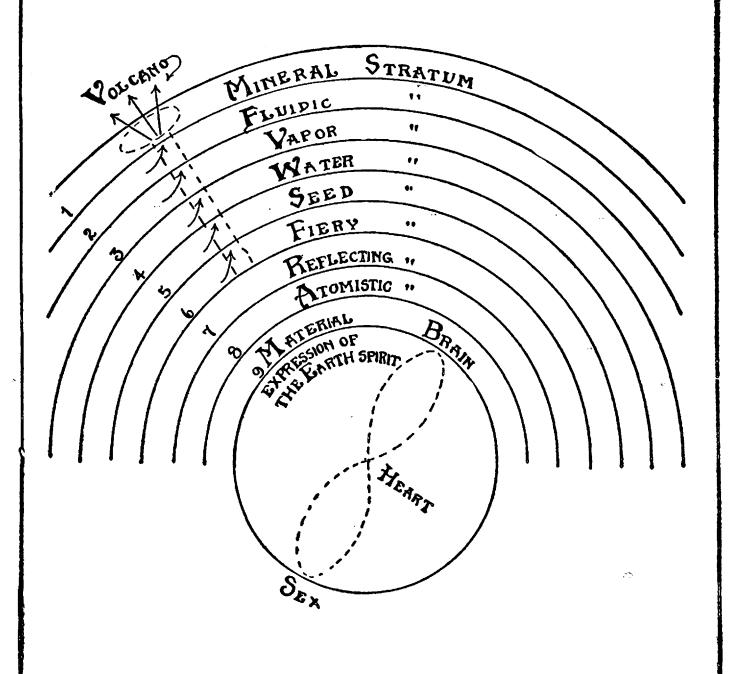

#### AS ABOVE, SO BELOW.

The world, the man, and the atom are governed by the same law. Our dense earth is now in its 4TH stage of consolidation. The mind, the desire body, and the vital body are less solid than our 4TH vehicle, the dense body. In the atomic weight of the chemical elements there is a similar arrangement. The 4TH group marks the acme of density.