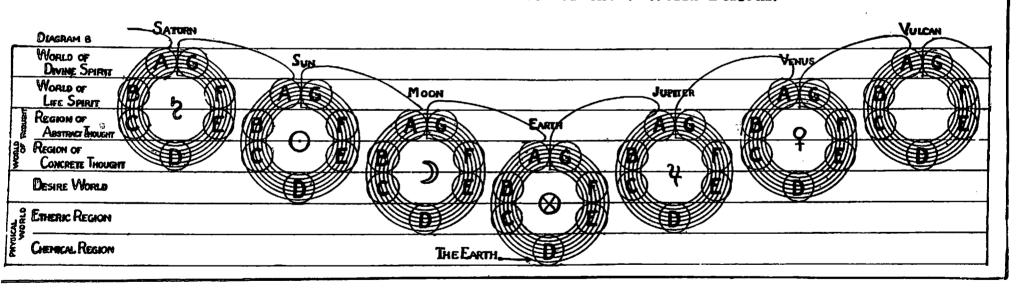

Diagram 1—The Relative Permanency of the Visible and Invisible Worlds.

(Illustrated by comparison with a stereopticon.)

| F        | -                                | DIAGRAM &                                                                                                                                                                                                                                                             |                    |                     |
|----------|----------------------------------|-----------------------------------------------------------------------------------------------------------------------------------------------------------------------------------------------------------------------------------------------------------------------|--------------------|---------------------|
|          |                                  | THE SEVEN WORLDS                                                                                                                                                                                                                                                      | ٠.                 |                     |
| ,        | GOD                              | Consisting of 7 Regions.                                                                                                                                                                                                                                              |                    |                     |
|          | ORLD<br>OF                       | This World consists of 7 Regions and is the abode of the Virgin Spirits when they have                                                                                                                                                                                |                    |                     |
| U        | RGIN<br>IRITS                    | been differentiated in God before the pilgrimage through matter.                                                                                                                                                                                                      | Vehicles<br>of Man |                     |
|          | ORLD OF<br>VINE SPIR <b>IT</b>   | Consists of 7 Regions and is the abode of the highest spiritual influence in man.                                                                                                                                                                                     | Divine<br>Spirit   |                     |
|          | ORLD OF<br>FE SPIRIT             | Consists of 7 Regions and is the abode of the second aspect of the threefold spirit in man.                                                                                                                                                                           | Life<br>Spirit     | £60                 |
| THOUGHT  | REGION OF<br>ABSTRACT<br>THOUGHT | 7th Region contains the germinal idea of form in mineral, plant, animal and man. 6th Region contains germinal idea of life in plant, animal and man. 5th Region contains germinal idea of desire and emotion in animal and man; abode of 3rd aspect of spirit in man. | Human<br>Spirit    | THE                 |
| WORLD OF | REGION OF<br>CONCRETE<br>THOUGHT | 4th Region contains the archetypal forces and the human mind. It is the focusing point through which the spirit mirrors itself in matter.  3rd Region archetypes of desire and emotion.  2nd Region archetypes of universal vitality.  1st Region archetypes of form. | Mind               | THE LINK<br>BETWEEN |
|          | DESIRE<br>WORLD                  | 7th Region Soul-Power 6th Region Soul-Light 6th Region Soul-Life.  Attraction 6th Region Soul-Life.  Interest 4th Region Feeling Indifference.  3rd Region Wishes 2nd Region Impressionability 1st Region Passion and Low Desire                                      | Desire<br>Body     | SONALITY            |
| AL WORLD | ETHERIC<br>REGION:               | 7th Region Reflecting ether, memory of nature. 6th Region Light ether, medium of sense perception. 5th Region Life ether, medium for propagation. 4th Region Chemical ether, medium for assimilation and excretion.                                                   | Vital<br>Body      | THE PERSO           |
| PHYSICAL | CHEMICAL<br>REGION               | 3rd Region Gases.  2rd Region Liquids.  1st Region Solids.                                                                                                                                                                                                            | Dense<br>Body      |                     |