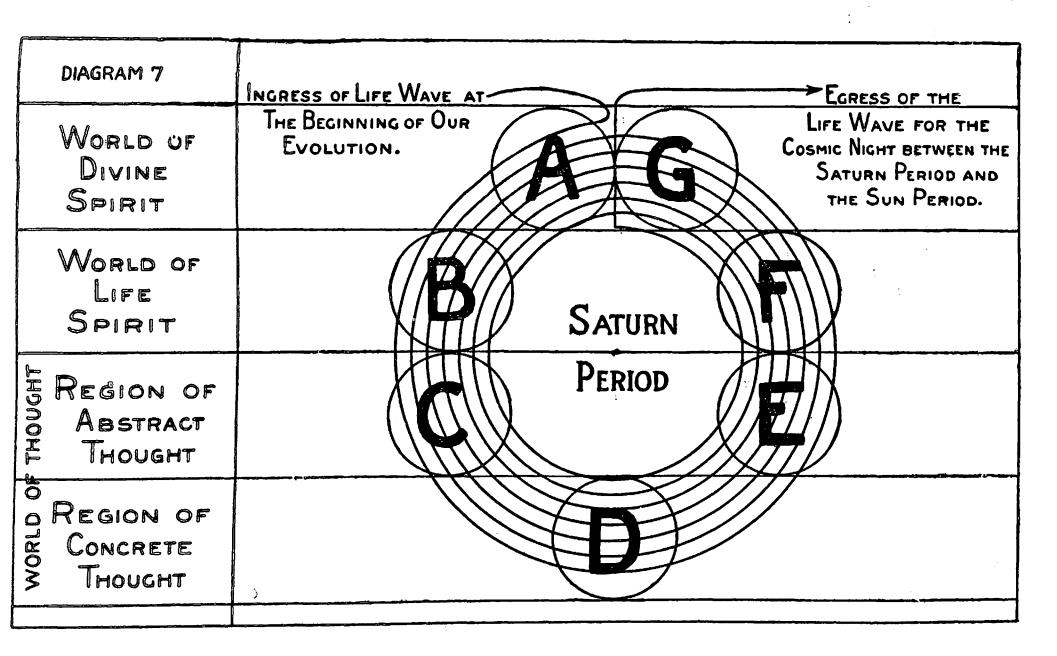

Diagram 1—The Relative Permanency of the Visible and Invisible Worlds.

(Illustrated by comparison with a stereopticon.)

| F        | -                                | DIAGRAM &                                                                                                                                                                                                                                                             |                    |                     |
|----------|----------------------------------|-----------------------------------------------------------------------------------------------------------------------------------------------------------------------------------------------------------------------------------------------------------------------|--------------------|---------------------|
|          |                                  | THE SEVEN WORLDS                                                                                                                                                                                                                                                      | ٠.                 |                     |
| ,        | GOD                              | Consisting of 7 Regions.                                                                                                                                                                                                                                              |                    |                     |
|          | ORLD<br>OF                       | This World consists of 7 Regions and is the abode of the Virgin Spirits when they have                                                                                                                                                                                |                    |                     |
| U        | RGIN<br>IRITS                    | been differentiated in God before the pilgrimage through matter.                                                                                                                                                                                                      | Vehicles<br>of Man |                     |
|          | ORLD OF<br>VINE SPIR <b>IT</b>   | Consists of 7 Regions and is the abode of the highest spiritual influence in man.                                                                                                                                                                                     | Divine<br>Spirit   |                     |
|          | ORLD OF<br>FE SPIRIT             | Consists of 7 Regions and is the abode of the second aspect of the threefold spirit in man.                                                                                                                                                                           | Life<br>Spirit     | £60                 |
| THOUGHT  | REGION OF<br>ABSTRACT<br>THOUGHT | 7th Region contains the germinal idea of form in mineral, plant, animal and man. 6th Region contains germinal idea of life in plant, animal and man. 5th Region contains germinal idea of desire and emotion in animal and man; abode of 3rd aspect of spirit in man. | Human<br>Spirit    | THE                 |
| WORLD OF | REGION OF<br>CONCRETE<br>THOUGHT | 4th Region contains the archetypal forces and the human mind. It is the focusing point through which the spirit mirrors itself in matter.  3rd Region archetypes of desire and emotion.  2nd Region archetypes of universal vitality.  1st Region archetypes of form. | Mind               | THE LINK<br>BETWEEN |
|          | DESIRE<br>WORLD                  | 7th Region Soul-Power 6th Region Soul-Light 6th Region Soul-Life.  Attraction 6th Region Soul-Life.  Interest 4th Region Feeling Indifference.  3rd Region Wishes 2nd Region Impressionability 1st Region Passion and Low Desire                                      | Desire<br>Body     | SONALITY            |
| AL WORLD | ETHERIC<br>REGION:               | 7th Region Reflecting ether, memory of nature. 6th Region Light ether, medium of sense perception. 5th Region Life ether, medium for propagation. 4th Region Chemical ether, medium for assimilation and excretion.                                                   | Vital<br>Body      | THE PERSO           |
| PHYSICAL | CHEMICAL<br>REGION               | 3rd Region Gases.  2rd Region Liquids.  1st Region Solids.                                                                                                                                                                                                            | Dense<br>Body      |                     |