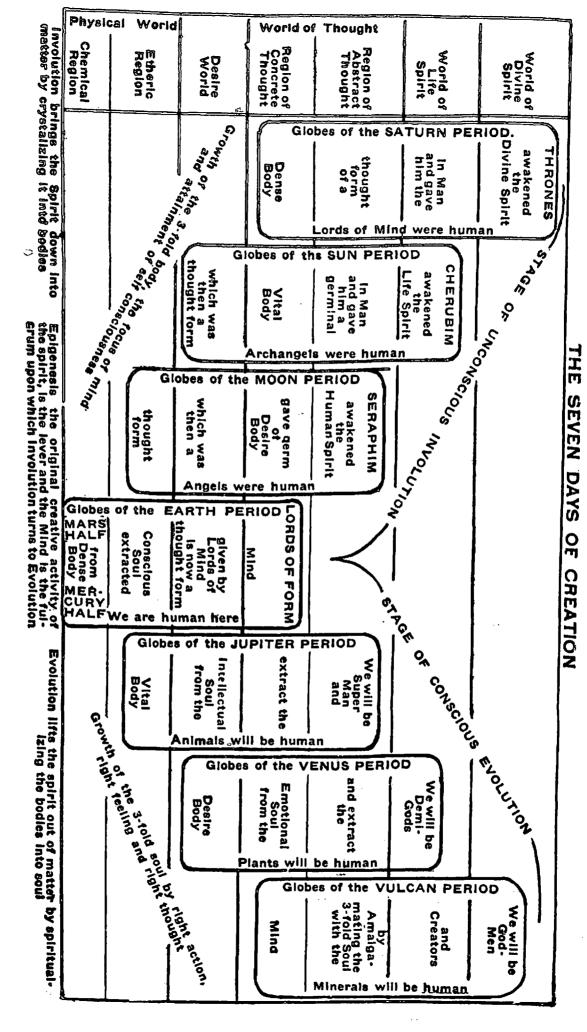

#### AS ABOVE, SO BELOW.

The world, the man, and the atom are governed by the same law. Our dense earth is now in its 4TH stage of consolidation. The mind, the desire body, and the vital body are less solid than our 4TH vehicle, the dense body. In the atomic weight of the chemical elements there is a similar arrangement. The 4TH group marks the acme of density.